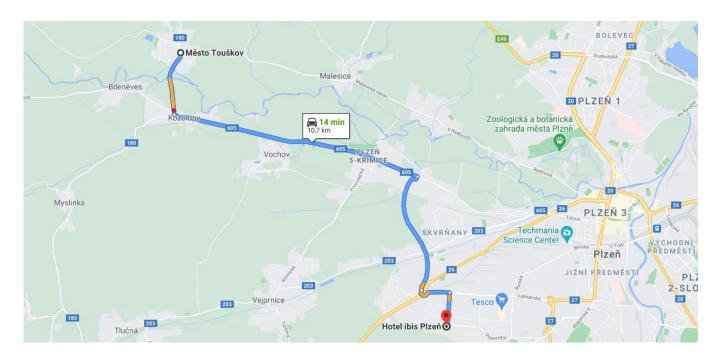

# ibis hotel Pilsen | location of our hotel

#### ibis hotel Pilsen is about:

- ✓ 5 km from highway Prague Nürnberg (5 min by car)
- ✓ 14 minutes by car from Město Touškov
- ✓ 5 km from city centre and from pilsner brewery (15 min by car/public transport)